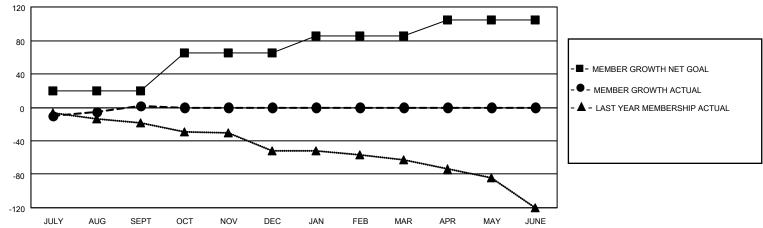

## GOALS AND ACTUAL MEMBERS CUMULATIVE

|                  |    | 1                                             |                                     |              |  |
|------------------|----|-----------------------------------------------|-------------------------------------|--------------|--|
| DROPPED CLUBS: 1 |    | 13 CLUBS OF 43 ADDED 1 OR<br>MORE NEW MEMBERS | GENDER DISTRIBUTION                 |              |  |
|                  |    | WORLE NEW MEMBERS                             | MALE                                | 858 (70.56%) |  |
|                  |    |                                               | FEMALE                              | 358 (29.44%) |  |
| DROPPED MEMBERS  |    |                                               | NON BINARY                          | 0 (0.00%)    |  |
|                  |    |                                               | PREFER NOT TO ANSWER                | 0 (0.00%)    |  |
| DECEASED         | 8  |                                               |                                     | ,            |  |
| CLUB CANCELLED   | 0  | CLICK HERE FOR CUMULATIVE                     | TOTAL FAMILY UNIT MEMBERS 312       |              |  |
| OTHER            | 16 | MEMBERSHIP DATA                               |                                     |              |  |
| TOTAL 24         |    |                                               | FAMILY MEMBERS PAYING HALF DUES 160 |              |  |
|                  |    |                                               |                                     |              |  |